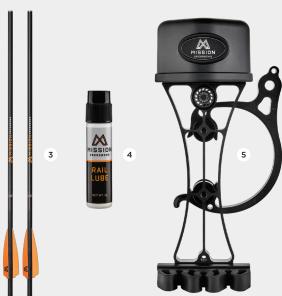

#### BOTH PACKAGES INCLUDE:

- 3 | 3 BOLTS W/NOCKS (20" or 22")
- 4 RAIL LUBE
- 5 3-BOLT QUIVER
- 8 COCKING AID ROPE
- 9 SOFT CASE
- (8 & 9 shown on opposite page)