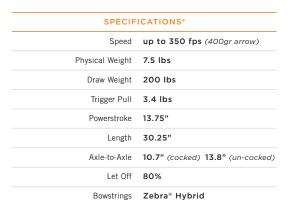

| SPECIFICATIONS* |                                 |
|-----------------|---------------------------------|
| Speed           | up to 350 fps (400gr arrow)     |
| Physical Weight | 7.5 lbs                         |
| Draw Weight     | 200 lbs                         |
| Trigger Pull    | 3.4 lbs                         |
| Powerstroke     | 13.75"                          |
| Length          | 30.25"                          |
| Axle-to-Axle    | 10.7" (cocked) 13.8" (un-cocked |
| Let Off         | 80%                             |

\* all specifications approximate

Starting at \$1,199 MSRP (bow only)

+