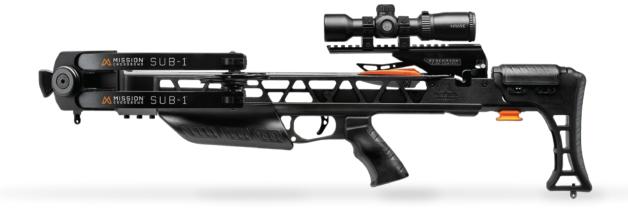

#### INTRODUCING THE SUB-1"

#### THE NAME SAYS IT ALL

\$1,499 MSRP

 $\oplus$ 

02

#### SUB-1 HIGHLIGHTS

LIFETIME WARRANTY

+

AVAILABLE FINISHES

The SUB-1 was designed to be the most accurate, quiet, easy to use crossbow on the market. Capable of delivering groups sub 1 inch at 100 yards, the SUB-1 features an innovative trigger system that has the ability to safely de-cock with the push of a button. The 80% let off Sync X cams make cocking and de-cocking easy while eliminating nock travel for unparalleled accuracy. With its compact frame and uncompromising commitment to high quality materials, the SUB-1 promises an unmatched shooting experience. +

| SPECIFICATIONS* |                                 |
|-----------------|---------------------------------|
| Speed           | up to 350 fps (400gr arrow)     |
| Physical Weight | 7.5 lbs                         |
| Draw Weight     | 200 lbs                         |
| Trigger Pull    | 3.4 lbs                         |
| Powerstroke     | 13.75"                          |
| Length          | 30.25"                          |
| Axle-to-Axle    | 10.7" (cocked) 13.8" (un-cocked |
| Let Off         | 80%                             |