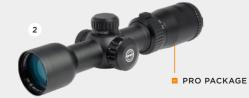

#### PERFORMANCE PACKAGES

Get your crossbow dialed-in with one of our performance package options. Each package contains the following accessories, optimized to complement your Mission Crossbow, including two high-performance scope options. +

1 | HAWKE 4 x 32, NON-ILLUMINATED SCOPE or

2 | HAWKE XB-1 1.5-5 x 32 SR ETCHED RETICLE, VARIABLE SPEED, 2-COLOR ILLUMINATED SCOPE WITH MATCH GRADE RINGS

#### BOTH PACKAGES INCLUDE:

- 3 | 3 BOLTS W/NOCKS (20" or 22")
- 4 RAIL LUBE
- 5 3-BOLT QUIVER
- 8 COCKING AID ROPE
- 9 SOFT CASE
- (8 & 9 shown on opposite page)