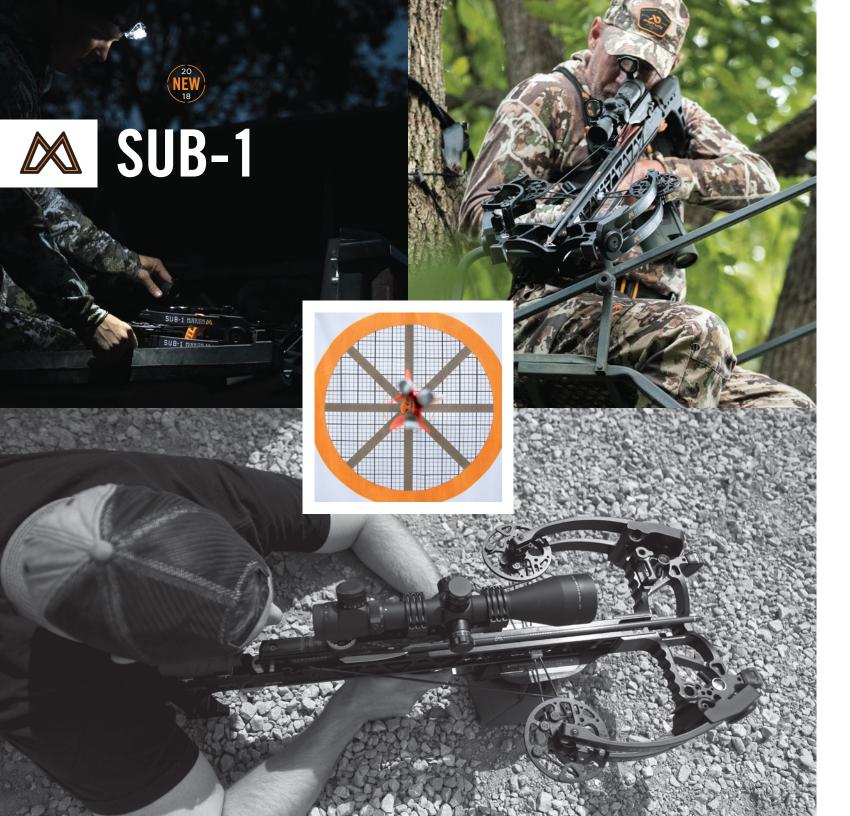

#### INTRODUCING THE SUB-1"

#### THE NAME SAYS IT ALL

\$1,499 MSRP

 $\oplus$ 

02

#### SUB-1 HIGHLIGHTS

LIFETIME WARRANTY

+

AVAILABLE FINISHES

The SUB-1 was designed to be the most accurate, quiet, easy to use crossbow on the market. Capable of delivering groups sub 1 inch at 100 yards, the SUB-1 features an innovative trigger system that has the ability to safely de-cock with the push of a button. The 80% let off Sync X cams make cocking and de-cocking easy while eliminating nock travel for unparalleled accuracy. With its compact frame and uncompromising commitment to high quality materials, the SUB-1 promises an unmatched shooting experience. +