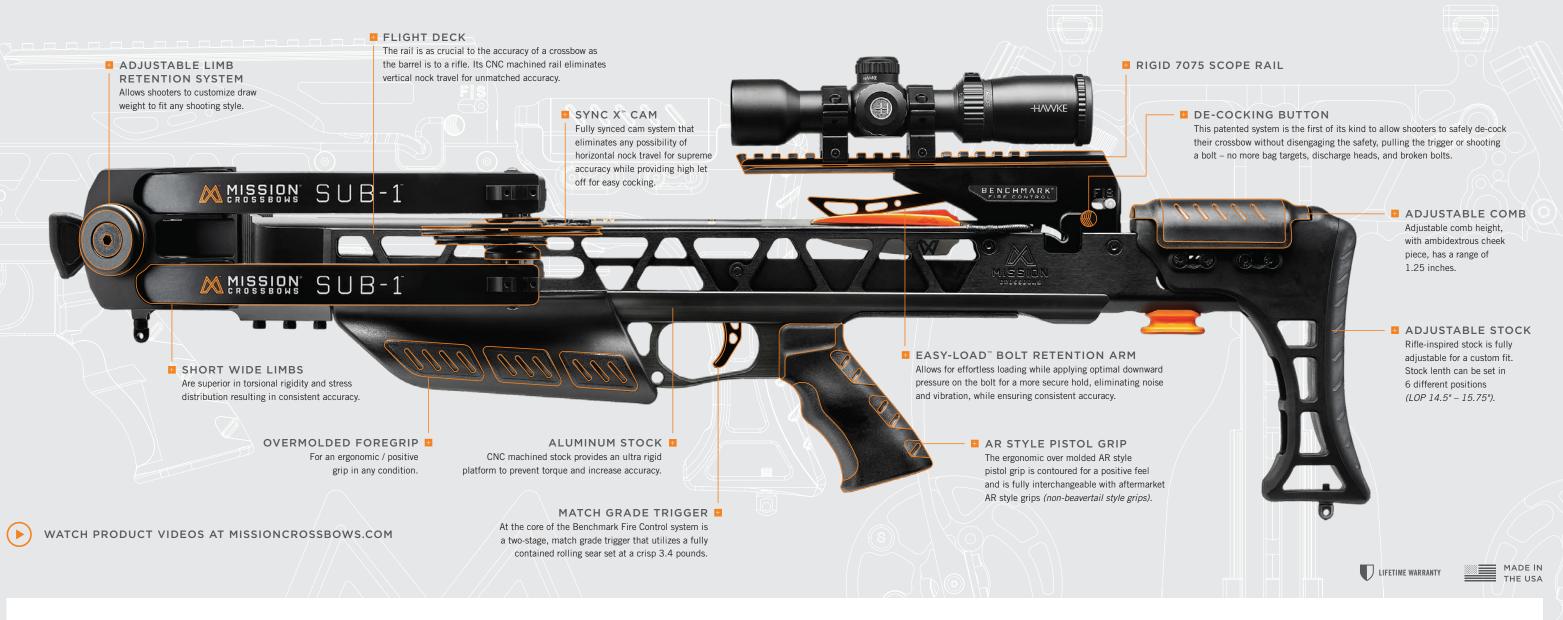

#### SUB-1 HIGHLIGHTS

LIFETIME WARRANTY

+

AVAILABLE FINISHES

The SUB-1 was designed to be the most accurate, quiet, easy to use crossbow on the market. Capable of delivering groups sub 1 inch at 100 yards, the SUB-1 features an innovative trigger system that has the ability to safely de-cock with the push of a button. The 80% let off Sync X cams make cocking and de-cocking easy while eliminating nock travel for unparalleled accuracy. With its compact frame and uncompromising commitment to high quality materials, the SUB-1 promises an unmatched shooting experience. +

| SPECIFICATIONS* |                                 |
|-----------------|---------------------------------|
| Speed           | up to 350 fps (400gr arrow)     |
| Physical Weight | 7.5 lbs                         |
| Draw Weight     | 200 lbs                         |
| Trigger Pull    | 3.4 lbs                         |
| Powerstroke     | 13.75"                          |
| Length          | 30.25"                          |
| Axle-to-Axle    | 10.7" (cocked) 13.8" (un-cocked |
| Let Off         | 80%                             |