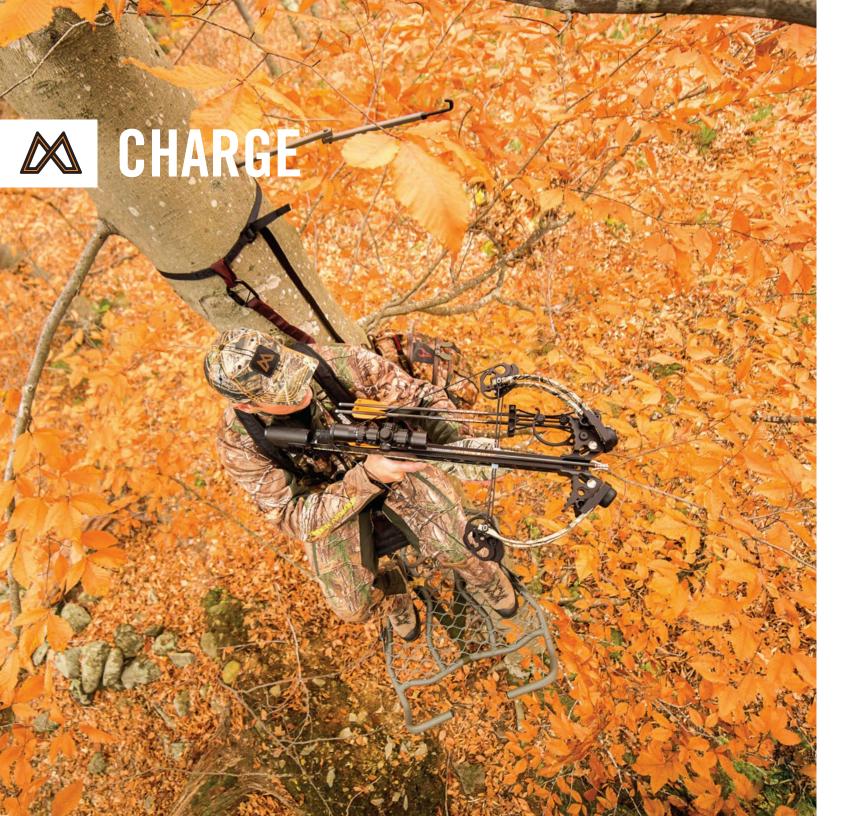

#### CHARGE HIGHLIGHTS

LIFETIME WARRANTY

MADE IN THE USA XCAM™

AVAILABLE FINISH

The Charge™ is the workhorse of the Mission Crossbow line, achieving a great balance of speed, accuracy and stealth. Featuring our patented Smart Guide™ Slide, it provides and ultra-smooth draw cycle for easy cocking. With the adjustable stock and ALRS™ (Adjustable Limb Retention System) Technology, the Charge can be customized to fit any shooter. Wider limbs result in less torque, propelling bolts down range at up to 365 fps with nock splitting accuracy. +

| SPECIFICATIONS* |                             |
|-----------------|-----------------------------|
| Speed           | up to 365 fps (400gr arrow) |
| Physical Weight | 6.9 lbs                     |
| Draw Weight     | 225 lbs (adjustable)        |
| Powerstroke     | 12.75"                      |
| Length          | 32"                         |
| Axle-to-Axle    | 17.75"                      |

\* all specifications approximate

+

\$649 MSRP (bow only)

 $\oplus$ 