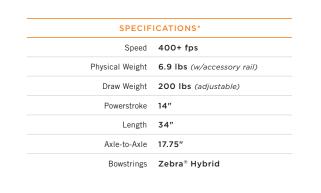

| SPECIFICATIONS* |                            |
|-----------------|----------------------------|
| Speed           | 400+ fps                   |
| Physical Weight | 6.9 lbs (w/accessory rail) |
| Draw Weight     | 200 lbs (adjustable)       |
| Powerstroke     | 14"                        |
| Length          | 34"                        |
| Axle-to-Axle    | 17.75"                     |

\* all specifications approximate

+

Starting at \$899 MSRP (bow only)