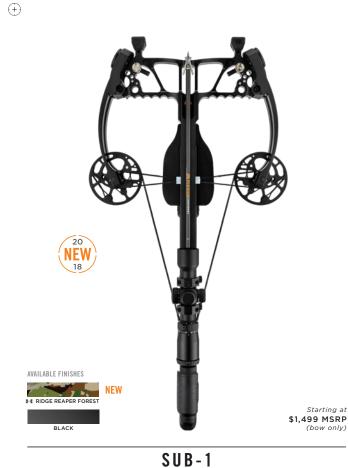

#### INTRODUCING THE SUB-1"

#### THE NAME SAYS IT ALL

\$1,499 MSRP

 $\oplus$ 

02

#### SUB-1 HIGHLIGHTS

LIFETIME WARRANTY

+

AVAILABLE FINISHES

The SUB-1 was designed to be the most accurate, quiet, easy to use crossbow on the market. Capable of delivering groups sub 1 inch at 100 yards, the SUB-1 features an innovative trigger system that has the ability to safely de-cock with the push of a button. The 80% let off Sync X cams make cocking and de-cocking easy while eliminating nock travel for unparalleled accuracy. With its compact frame and uncompromising commitment to high quality materials, the SUB-1 promises an unmatched shooting experience. +

\* all specifications approximate

Starting at \$1,199 MSRP (bow only)

+