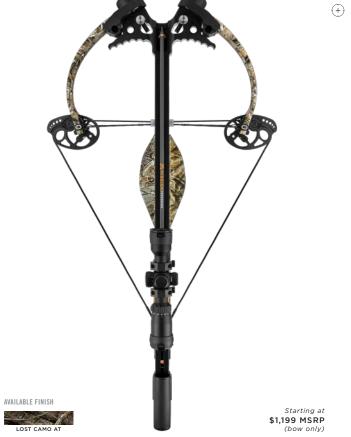

#### SUB-1 HIGHLIGHTS

LIFETIME WARRANTY

+

AVAILABLE FINISHES

The SUB-1 was designed to be the most accurate, quiet, easy to use crossbow on the market. Capable of delivering groups sub 1 inch at 100 yards, the SUB-1 features an innovative trigger system that has the ability to safely de-cock with the push of a button. The 80% let off Sync X cams make cocking and de-cocking easy while eliminating nock travel for unparalleled accuracy. With its compact frame and uncompromising commitment to high quality materials, the SUB-1 promises an unmatched shooting experience. +

\* all specifications approximate

Starting at \$1,199 MSRP (bow only)

+