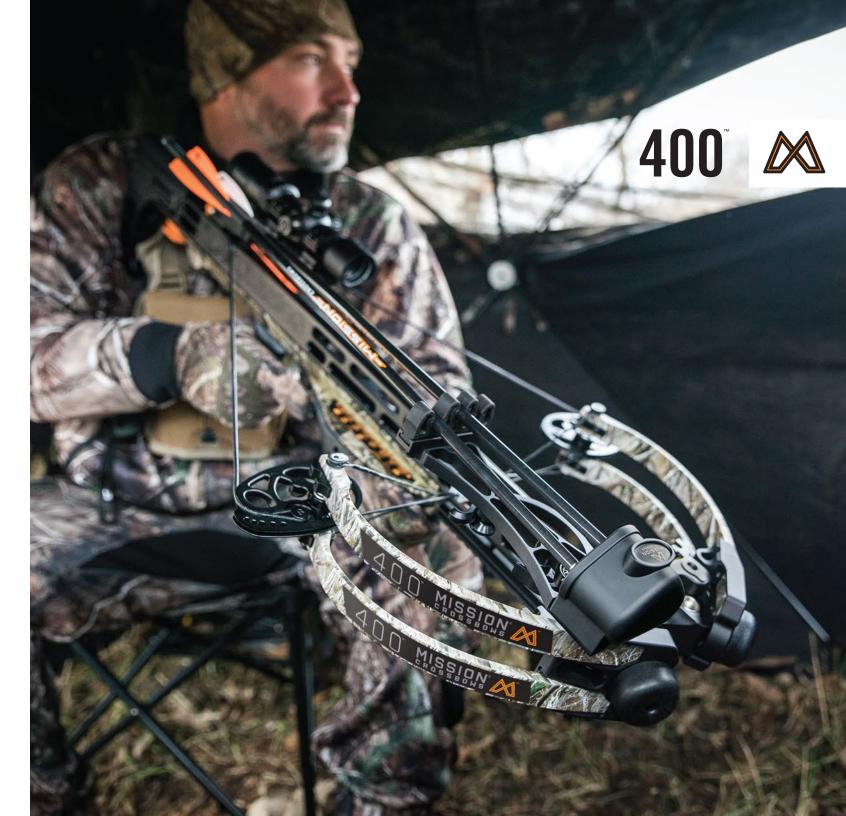

#### 400 HIGHLIGHTS

AVAILABLE FINISH

Featuring our highly-efficient X-Cam Technology, the 400 stores massive energy in a smooth draw cycle to produce up to 400+ fps. Combined with its well-balanced and ergonomic platform, this crossbow delivers high speed, maneuverability and durability. +

| SPECIFICATIONS* |                            |
|-----------------|----------------------------|
| Speed           | 400+ fps                   |
| Physical Weight | 6.9 lbs (w/accessory rail) |
| Draw Weight     | 200 lbs (adjustable)       |
| Powerstroke     | 14"                        |
| Length          | 34"                        |
| Axle-to-Axle    | 17.75"                     |

\* all specifications approximate

+

Starting at \$899 MSRP (bow only)