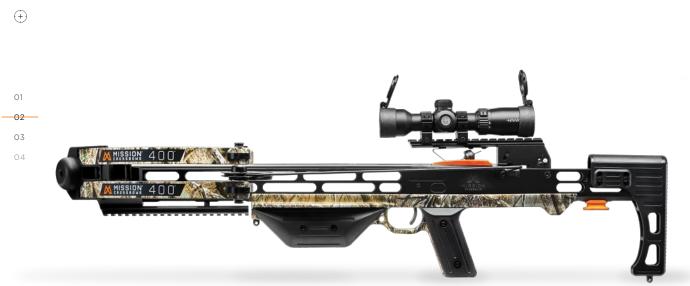

#### 400 HIGHLIGHTS

AVAILABLE FINISH

Featuring our highly-efficient X-Cam Technology, the 400 stores massive energy in a smooth draw cycle to produce up to 400+ fps. Combined with its well-balanced and ergonomic platform, this crossbow delivers high speed, maneuverability and durability. +

| SPECIFICATIONS* |                            |
|-----------------|----------------------------|
| Speed           | 400+ fps                   |
| Physical Weight | 6.9 lbs (w/accessory rail) |
| Draw Weight     | 200 lbs (adjustable)       |
| Powerstroke     | 14"                        |
| Length          | 34"                        |
| Axle-to-Axle    | 17.75"                     |

\* all specifications approximate

+

Starting at \$899 MSRP (bow only)