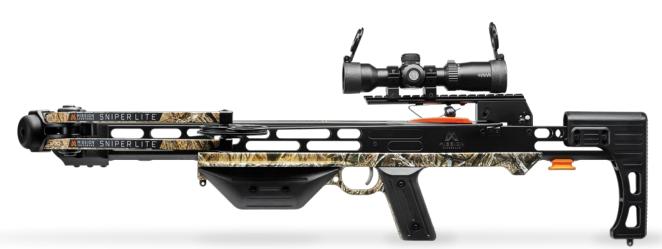

#### SNIPER LITE HIGHLIGHTS

The Sniper Lite is our most versatile crossbow, accommodating a wide array of shooters. Weighing in at less than 6 lbs the Sniper Lite is balanced, maneuverable and easy to handle. Powered by Sync Cams, the Sniper Lite stays synchronized resulting in consistent accuracy down range. With and adjustable stock, the Sniper Lite is a crossbow that anyone can handle. +

| SPECIFICATIONS* |                             |
|-----------------|-----------------------------|
| Speed           | up to 310 fps (400gr arrow) |
| Physical Weight | 5.96 lbs                    |
| Draw Weight     | 150 lbs                     |
| Powerstroke     | 14"                         |
| Length          | 32.75"                      |
| Axle-to-Axle    | 17.75"                      |