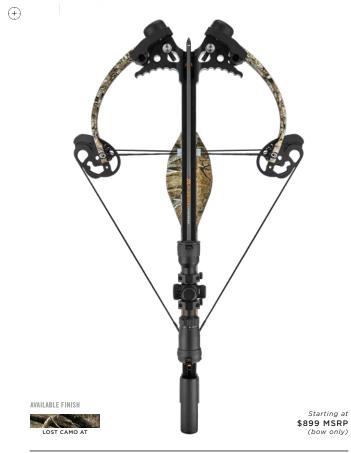

#### 400 HIGHLIGHTS

AVAILABLE FINISH

Featuring our highly-efficient X-Cam Technology, the 400 stores massive energy in a smooth draw cycle to produce up to 400+ fps. Combined with its well-balanced and ergonomic platform, this crossbow delivers high speed, maneuverability and durability. +

| SPECIFICATIONS* |                            |
|-----------------|----------------------------|
| Speed           | 400+ fps                   |
| Physical Weight | 6.9 lbs (w/accessory rail) |
| Draw Weight     | 200 lbs (adjustable)       |
| Powerstroke     | 14"                        |
| Length          | 34"                        |
| Axle-to-Axle    | 17.75"                     |

\* all specifications approximate

+

Starting at \$899 MSRP (bow only)