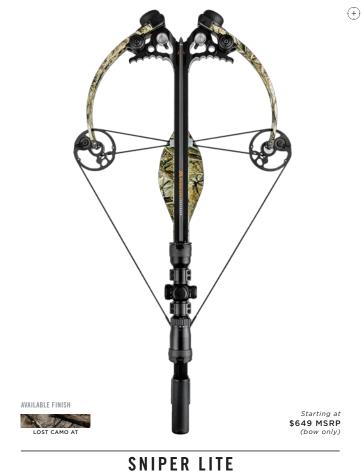

#### SNIPER LITE HIGHLIGHTS

The Sniper Lite is our most versatile crossbow, accommodating a wide array of shooters. Weighing in at less than 6 lbs the Sniper Lite is balanced, maneuverable and easy to handle. Powered by Sync Cams, the Sniper Lite stays synchronized resulting in consistent accuracy down range. With and adjustable stock, the Sniper Lite is a crossbow that anyone can handle. +

| SPECIFICATIONS* |                             |
|-----------------|-----------------------------|
| Speed           | up to 310 fps (400gr arrow) |
| Physical Weight | 5.96 lbs                    |
| Draw Weight     | 150 lbs                     |
| Powerstroke     | 14"                         |
| Length          | 32.75"                      |
| Axle-to-Axle    | 17.75"                      |

\* all specifications approximate

+